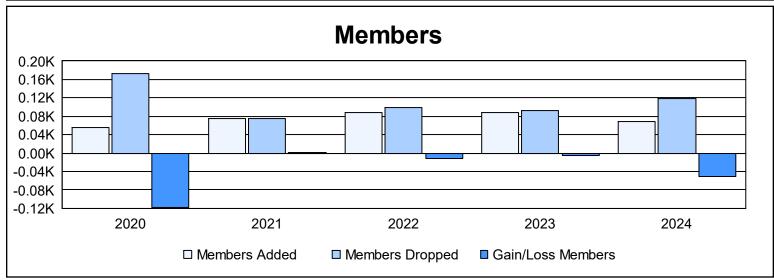

District 115CN As of June 2024 Cumulative

| Year      | New<br>Clubs | Dropped<br>Clubs | Gain/<br>Loss<br>Clubs | New<br>Members | Charter<br>Members | Reinstate<br>Members | Transfer<br>Members | Total<br>Member<br>Added | Total<br>Members<br>Dropped | Gain/<br>Loss<br>Members |
|-----------|--------------|------------------|------------------------|----------------|--------------------|----------------------|---------------------|--------------------------|-----------------------------|--------------------------|
| 2019-2020 | 0            | 3                | -3                     | 48             | 5                  | 2                    | 0                   | 55                       | 173                         | -118                     |
| 2020-2021 | 0            | 1                | -1                     | 74             | 1                  | 0                    | 0                   | 75                       | 74                          | 1                        |
| 2021-2022 | 0            | 0                | 0                      | 79             | 1                  | 3                    | 5                   | 88                       | 100                         | -12                      |
| 2022-2023 | 0            | 0                | 0                      | 84             | 0                  | 0                    | 3                   | 87                       | 92                          | -5                       |
| 2023-2024 | 0            | 3                | -3                     | 68             | 0                  | 1                    | 0                   | 69                       | 119                         | -50                      |
| Average   | 0            | 1                | -1                     | 71             | 1                  | 1                    | 2                   | 75                       | 112                         | -37                      |