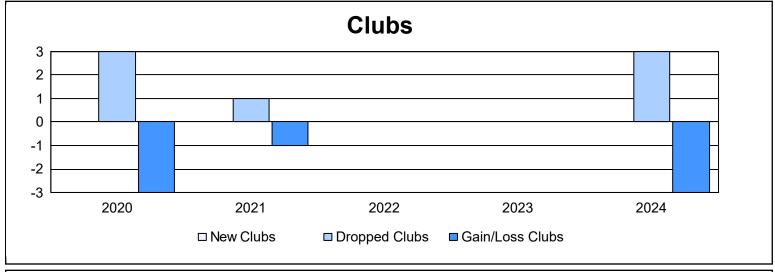

District 115CN As of June 2024 Cumulative

| Year      | New<br>Clubs | Dropped<br>Clubs | Gain/<br>Loss<br>Clubs | New<br>Members | Charter<br>Members | Reinstate<br>Members | Transfer<br>Members | Total<br>Member<br>Added | Total<br>Members<br>Dropped | Gain/<br>Loss<br>Members |
|-----------|--------------|------------------|------------------------|----------------|--------------------|----------------------|---------------------|--------------------------|-----------------------------|--------------------------|
| 2019-2020 | 0            | 3                | -3                     | 48             | 5                  | 2                    | 0                   | 55                       | 173                         | -118                     |
| 2020-2021 | 0            | 1                | -1                     | 74             | 1                  | 0                    | 0                   | 75                       | 74                          | 1                        |
| 2021-2022 | 0            | 0                | 0                      | 79             | 1                  | 3                    | 5                   | 88                       | 100                         | -12                      |
| 2022-2023 | 0            | 0                | 0                      | 84             | 0                  | 0                    | 3                   | 87                       | 92                          | -5                       |
| 2023-2024 | 0            | 3                | -3                     | 68             | 0                  | 1                    | 0                   | 69                       | 119                         | -50                      |
| Average   | 0            | 1                | -1                     | 71             | 1                  | 1                    | 2                   | 75                       | 112                         | -37                      |